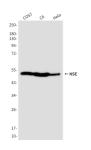

## **Storage Stability**

Store at -20 $^{\circ}$ C. Supplied in PBS, 50% Glycerol(pH 7.3), 0.02% sodium azide and 0.5% BSA . Stable for 12 months from date of receipt.

Western blot analysis of Enolase2 in COS7, C6 and Hela lysates using Enolase2 antibody.