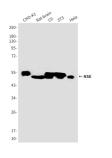

Immunohistochemistry analysis of paraffin-embedded Human small cell carcinoma of lung tissue using NSE antibody. High-pressure and temperature Sodium Citrate pH 6.0 was used for antigen retrieval.

Western blot analysis of NSE (4C7) in Enolase (4C7) in CHO-K1, rat brain, C6, 3T3, Hela lysates using Enolase (4C7) antibody.