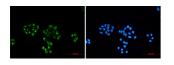

Immunocytochemistry analysis of NSE (4C7) (green) in Hela using NSE (4C7) antibody and DAPI(blue)