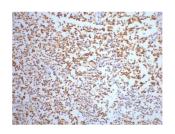

Immunohistochemistry analysis of paraffin-embedded Human small cell carcinoma of lung tissue using NSE antibody. High-pressure and temperature Sodium Citrate pH 6.0 was used for antigen retrieval.

Western blot analysis of NSE (4C7) in Enolase (4C7) in CHO-K1, rat brain, C6, 3T3, Hela lysates using Enolase (4C7) antibody.