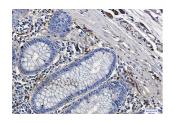

Western blot detection of beta III Tubulin in Rat Brain lysates using beta III Tubulin antibody(1:1000 diluted).

Immunohistochemical analysis of paraffin-embedded human colon cancer using db12328 antibody.