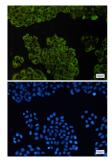

Immunofluorescent analysis of HeLa cells using db12328 antibody (green), and DAPI (blue).