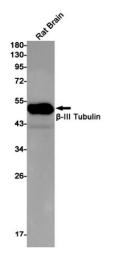

Western blot detection of beta III Tubulin in Rat Brain lysates using beta III Tubulin antibody(1:1000 diluted).

Immunohistochemical analysis of paraffin-embedded human colon cancer using db12328 antibody.