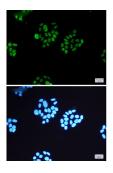

azide and 0.05% BSA. Stable for 12 months from date of receipt.

Western blot detection of Phospho-MSK1 (Ser360) in C6,CHO-K1 cell lysates using Phospho-MSK1 (Ser360) antibody(1:1000 diluted).

Immunofluorescent analysis of HeLa cells using db11273 antibody (green), and DAPI (blue).