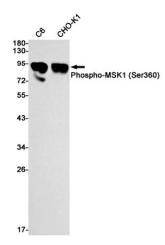

azide and 0.05% BSA. Stable for 12 months from date of receipt.

Western blot detection of Phospho-MSK1 (Ser360) in C6,CHO-K1 cell lysates using Phospho-MSK1 (Ser360) antibody(1:1000 diluted).

Immunofluorescent analysis of HeLa cells using db11273 antibody (green), and DAPI (blue).