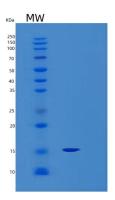

Species Mouse

**Purity** >90% as determined by SDS-PAGE.

**Seq** 1-167aa

Concentration 1 mg/ml (determined by Bradford assay)

**Formulation** Freeze-dried powder

Storage Stability Store at 2-8 ℃ for one month. Aliquot and store at -80 ℃ for 12 months. Avoid repeated freeze/thaw

cycles.

15% SDS PAGE(reduced) analysis of Recombinant Mouse Leptin Mouse Protein