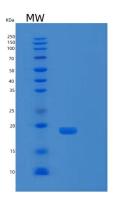

cycles.

15% SDS PAGE(reduced) analysis of Recombinant Human SCF (Stem Cell Factor) Protein