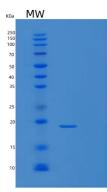

| Formulation                                                                                                                                                                                                                                                               | Freeze-dried powder                                                                                                            |
| Storage Stability                                                                                                                                                                                                                                                         | Store at 2-8 $^\circ\!C$ for one month. Aliquot and store at -80 $^\circ\!C$ for 12 months. Avoid repeated freeze/thaw cycles. |



15% SDS PAGE(reduced) analysis of Recombinant Mouse SCF Protein