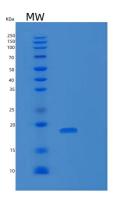

**Formulation** Freeze-dried powder

Storage Stability Store at 2-8 ℃ for one month. Aliquot and store at -80 ℃ for 12 months. Avoid repeated freeze/thaw

cycles.

15% SDS PAGE(reduced) analysis of Recombinant Mouse SCF Protein