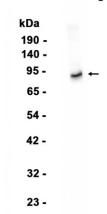

## Mouse lung

Western blot analysis of extracts from Mouse lung tissue using db14715 at 1:1000.